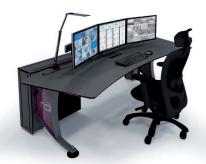

Operations and supervisor consoles, meeting tables, archive furniture, printing cabinets, auxiliary technical furniture, specific 24x7 chairs & ergonomic supports.

#### DESIGN

The **design** of the **V-CONCEPT console** is based on a simple, dinamic, light and minimalistic theme. The feet of the table are fully collected within the console, bieng integrated within the whole set. Allows easy modularity, creating multiple consoles, and is able to integrate an archive module annexed to the same structure of the console.

#### ERGONOMICS

V-CONCEPT console guarantees a perfect organization of the working area, taking into account all the elements that a place of work of these features requires.

It allows the monitor placing all along the workpost and offers an easy and comfortable way to modify, add or remove monitors.