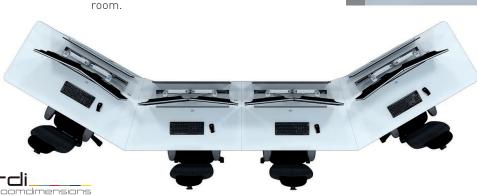

#### DESIGN

The **design** of the **V-CONCEPT console** is based on a simple, dinamic, light and minimalistic theme. The feet of the table are fully collected within the console, bieng integrated within the whole set. Allows easy modularity, creating multiple consoles, and is able to integrate an archive module annexed to the same structure of the console.

#### ERGONOMICS

V-CONCEPT console guarantees a perfect organization of the working area, taking into account all the elements that a place of work of these features requires.

It allows the monitor placing all along the workpost and offers an easy and comfortable way to modify, add or remove monitors.

**Technical** solutions for control room

installing equipment with 19" normalization.