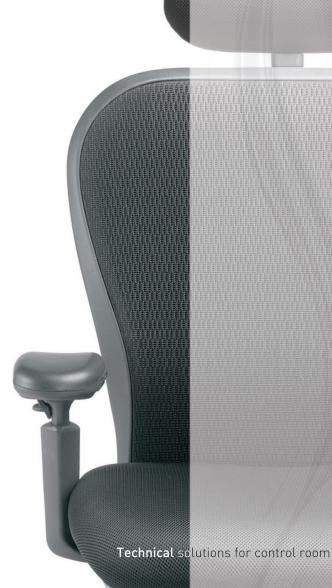

CXO 6200D chair

#### ERGONOMIC CHAIR FOR 24x7 ENVIRONMENTS

The CXO Extreme ergonomic solution is specifically designed for the management and organization of 24x7 operating environments, enabling the regulation of all its components in contact with the human body, and integrating padding solutions which ensure a high degree of user comfort and long life cycle to the product.

mesh backing

armsrests

headrest

base

 $\mathsf{Enersorb}^{\mathsf{TM}}\ \mathsf{foam}$ 

waterfall design

lumbar support

four-way strech fabric