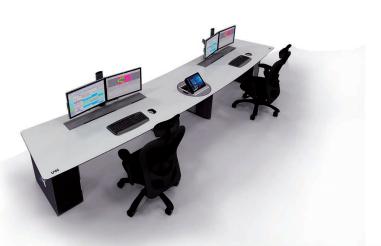

#### TRADITION

**LAN console** is a solution aimed at organizing 24x7 environments which require fully effective and practical systems, able to integrate a large number of equipment within.

#### **ADAPTABILITY**

The product range allows the creation of a large number of configurations and finishes, considering above all the integration or customization of the range depending on the equipment or systems which the customer must use. The **LAN console** is a product range aimed at control centers with a strong industrial character.