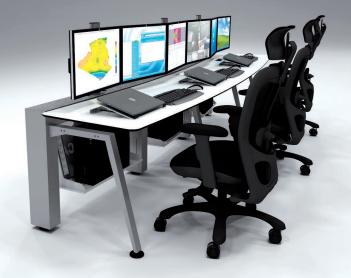

#### DESIGN

The **design** of the **V-CONCEPT console** is based on a simple, dinamic, light and minimalistic theme. The feet of the table are fully collected within the console, bieng integrated within the whole set. Allows easy modularity, creating multiple consoles, and is able to integrate an archive module annexed to the same structure of the console.

#### ERGONOMICS

V-CONCEPT console guarantees a perfect organization of the working area, taking into account all the elements that a place of work of these features requires.

It allows the monitor placing all along the workpost and offers an easy and comfortable way to modify, add or remove monitors.