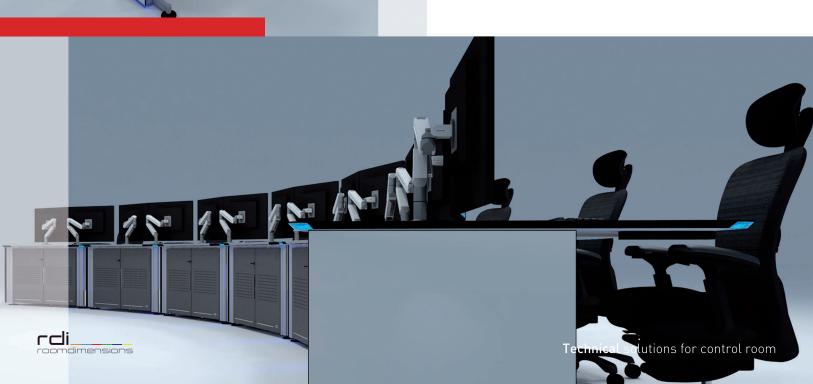

#### CAPACITY

**CRAE console** is a new range of control console characterized by its capacity to perfectly organize and manage all the cabling infraestructure and the technological equipment in its interior.

#### ACCESS

It ensures seamless access to the interior of the system via a hinged rear cover, which, at opening, leaves visible the large central cable duct which houses and organizes the entire cabling infrastructure as well as all other necessary electronic equipment.

The system is developed considering the technological needs of the environment, so that the same control console serves in case you have to integrate PC's in its interior, or use KVM extensors. Any **CRAE console** can thus simply integrate equipment compartments or maintain an entirely open structure, locating all the required technology inside the cable duct.