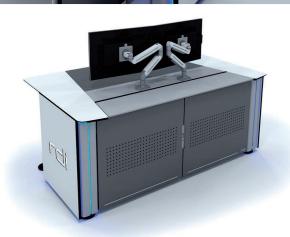

#### CAPACITY

**CRAE console** is a new range of control console characterized by its capacity to perfectly organize and manage all the cabling infraestructure and the technological equipment in its interior.

#### ACCESS

It ensures seamless access to the interior of the system via a hinged rear cover, which, at opening, leaves visible the large central cable duct which houses and organizes the entire cabling infrastructure as well as all other necessary electronic equipment.

The system is developed considering the technological needs of the environment, so that the same control console serves in case you have to integrate PC's in its interior, or use KVM extensors. Any **CRAE console** can thus simply integrate equipment compartments or maintain an entirely open structure, locating all the required technology inside the cable duct.