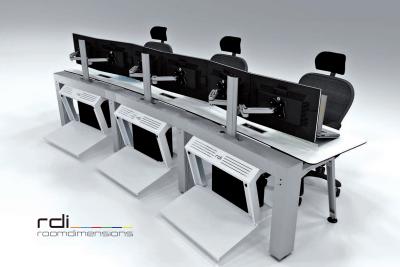

#### ELEGANCE VS SIMPLICITY

The LITE console enables the creation of high quality administrative workspaces, placing the focus on the technical aspect of the furniture, which is the integration of connectivity and the quality of the cable management as well as the integration of ergonomic solutions.

#### CAPACITY

The LITE product range is designed to organize all those areas annexed to the control centers, which require simple and effective technical furniture solutions, complementary to the solutions used in the operational environments.