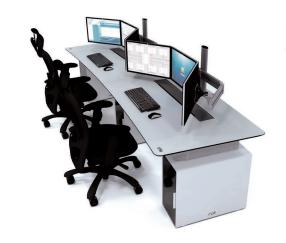

#### DESIGN

The **design** of the **V-CONCEPT console** is based on a simple, dinamic, light and minimalistic theme. The feet of the table are fully collected within the console, bieng integrated within the whole set. Allows easy modularity, creating multiple consoles, and is able to integrate an archive module annexed to the same structure of the console.

#### ERGONOMICS

V-CONCEPT console guarantees a perfect organization of the working area, taking into account all the elements that a place of work of these features requires.

It allows the monitor placing all along the workpost and offers an easy and comfortable way to modify, add or remove monitors.