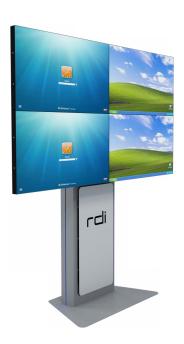

#### OUR CONSOLES RANGE:

ompas

 $\Box$  $\Box$  $\equiv$ 

V-CONCEPT

#### TECHNOLOGY

The main body of the product consists of a Functional Arc that allows the creation of all the settings and hosts all the structural elements of the configuration. The interior of the Arc is prepared to distribute the structured wiring and to locate the necessary sockets of power, voice and data.

#### 24x7 ARCHITECTURE

The KOMPAS console range stands out as a new concept in the management and organization of high added value operations environments. It is a premium product of great formal simplicity, which allows creating endless types of configurations and providing a broad range of finishes.

#### WE CARE FOR DETAILS

KOMPAS console is a system that allows a perfect organization and management of all the electronic and audiovisual equipment, ensuring a perfectly clean and tidy workspace.

#### FLEXIBILITY

The entire product range allows the creation of multiple configurations by changing the minimum of structural parts, permitting a high adaptation to the needs of the users and of the environments.