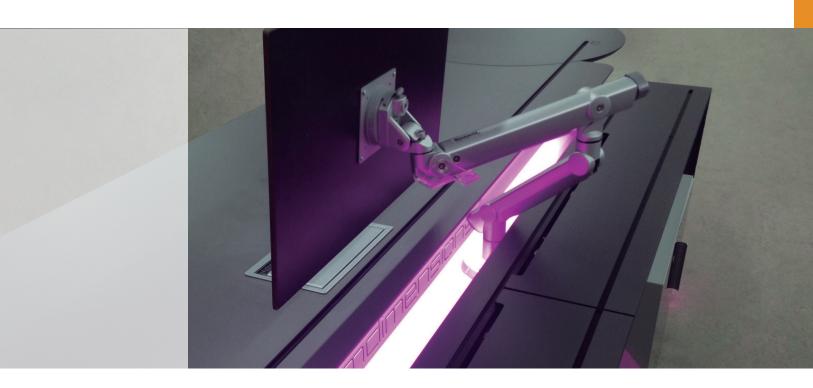

#### TECHNOLOGY

The main body of the product consists of a Functional Arc that allows the creation of all the settings and hosts all the structural elements of the configuration. The interior of the Arc is prepared to distribute the structured wiring and to locate the necessary sockets of power, voice and data.

Illumination systems Articulated supports PC supports