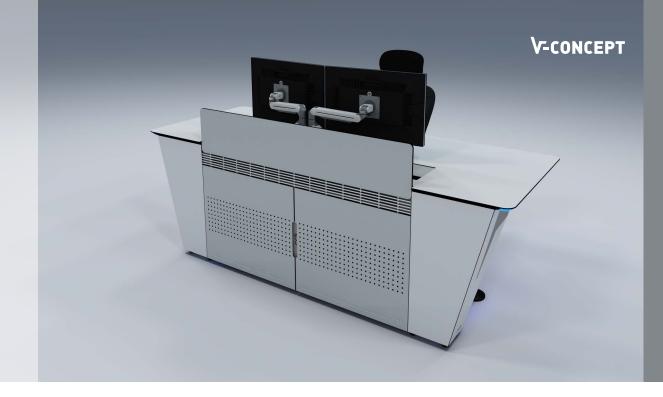

#### DESIGN

The **design** of the **V-CONCEPT console** is based on a simple, dinamic, light and minimalistic theme. The feet of the table are fully collected within the console, bieng integrated within the whole set. Allows easy modularity, creating multiple consoles, and is able to integrate an archive module annexed to the same structure of the console.

#### ERGONOMICS

V-CONCEPT console guarantees a perfect organization of the working area, taking into account all the elements that a place of work of these features requires.

It allows the monitor placing all along the workpost and offers an easy and comfortable way to modify, add or remove monitors.