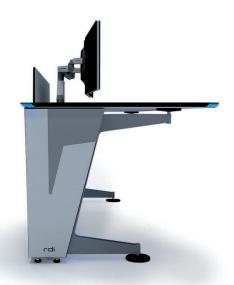

#### DESIGN

The **design** of the **V-CONCEPT console** is based on a simple, dinamic, light and minimalistic theme. The feet of the table are fully collected within the console, bieng integrated within the whole set. Allows easy modularity, creating multiple consoles, and is able to integrate an archive module annexed to the same structure of the console.

#### ERGONOMICS

V-CONCEPT console guarantees a perfect organization of the working area, taking into account all the elements that a place of work of these features requires.

It allows the monitor placing all along the workpost and offers an easy and comfortable way to modify, add or remove monitors.