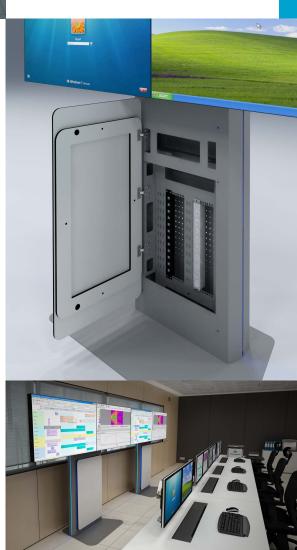

#### CAPACITY

**CRAE console** is a new range of control console characterized by its capacity to perfectly organize and manage all the cabling infraestructure and the technological equipment in its interior.

#### ACCESS

It ensures seamless access to the interior of the system via a hinged rear cover, which, at opening, leaves visible the large central cable duct which houses and organizes the entire cabling infrastructure as well as all other necessary electronic equipment.

The system is developed considering the technological needs of the environment, so that the same control console serves in case you have to integrate PC's in its interior, or use KVM extensors. Any **CRAE console** can thus simply integrate equipment compartments or maintain an entirely open structure, locating all the required technology inside the cable duct.