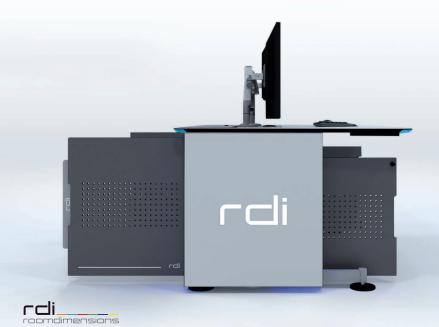

#### CAPACITY

**CRAE console** is a new range of control console characterized by its capacity to perfectly organize and manage all the cabling infraestructure and the technological equipment in its interior.

#### ACCESS

It ensures seamless access to the interior of the system via a hinged rear cover, which, at opening, leaves visible the large central cable duct which houses and organizes the entire cabling infrastructure as well as all other necessary electronic equipment.

The system is developed considering the technological needs of the environment, so that the same control console serves in case you have to integrate PC's in its interior, or use KVM extensors. Any **CRAE console** can thus simply integrate equipment compartments or maintain an entirely open structure, locating all the required technology inside the cable duct.