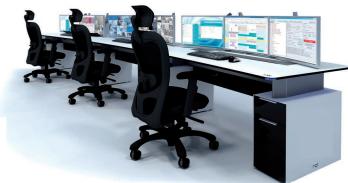

#### CAPACITY

**CRAE console** is a new range of control console characterized by its capacity to perfectly organize and manage all the cabling infraestructure and the technological equipment in its interior.

#### ACCESS

It ensures seamless access to the interior of the system via a hinged rear cover, which, at opening, leaves visible the large central cable duct which houses and organizes the entire cabling infrastructure as well as all other necessary electronic equipment.

The system is developed considering the technological needs of the environment, so that the same control console serves in case you have to integrate PC's in its interior, or use KVM extensors. Any **CRAE console** can thus simply integrate equipment compartments or maintain an entirely open structure, locating all the required technology inside the cable duct.