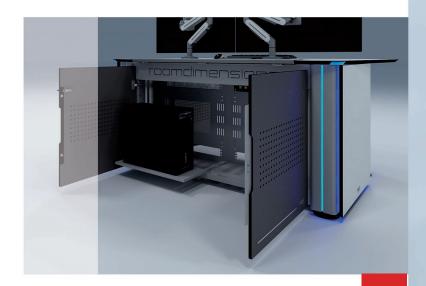

#### CAPACITY

**CRAE console** is a new range of control console characterized by its capacity to perfectly organize and manage all the cabling infraestructure and the technological equipment in its interior.

#### ACCESS

It ensures seamless access to the interior of the system via a hinged rear cover, which, at opening, leaves visible the large central cable duct which houses and organizes the entire cabling infrastructure as well as all other necessary electronic equipment.

The system is developed considering the technological needs of the environment, so that the same control console serves in case you have to integrate PC's in its interior, or use KVM extensors. Any **CRAE console** can thus simply integrate equipment compartments or maintain an entirely open structure, locating all the required technology inside the cable duct.