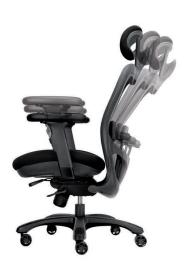

#### ERGONOMIC CHAIR FOR 24x7 ENVIRONMENTS

The CXO Extreme ergonomic solution is specifically designed for the management and organization of 24x7 operating environments, enabling the regulation of all its components in contact with the human body, and integrating padding solutions which ensure a high degree of user comfort and long life cycle to the product.

mesh backing

armsrests

headrest

base

 $\mathsf{Enersorb}^{\mathsf{TM}}\ \mathsf{foam}$ 

waterfall design

lumbar support

four-way strech fabric