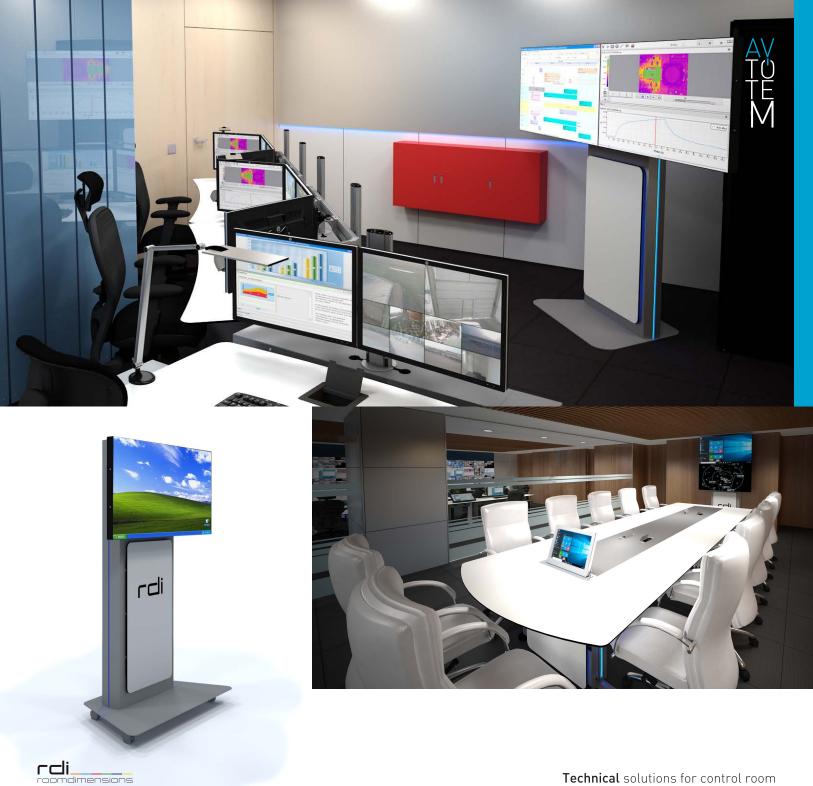

### AV TOTEM

El AV Totem es una solución audiovisual para salas de control, salas de crisis o cualquier otro entorno de operaciones. Su versatilidad hace de este totem un producto fácilmente integrable en cualquier espacio y cómodamente movible. Ideal para espacios reducidos como sustitución del clasico videowall o bien como refuerzo de visualización de datos en espacios grandes.

#### ORGANIZATION

El AV Totem permite alojar en su interior equipos informáticos y otros componentes electrónicos accediendo de forma fácil desde la cara posterior. De esta manera, todo el equipo queda perfectamente organizado dentro de la estructura.

Se presenta en configuraciones de 2x1, 1x2, y 2x2. La versión de 1x1 tiene la opción de añadir 4 ruedas a la estructura para facilitar aun más su movilidad.

#### ADAPTABILIDAD

Existe un **AV Totem** adecuado a cada espacio. Gracias a los soportes VESA se puede adaptar cualquier tamaño de monitor. La estructura está perforada interiormente para conducir el cableado.