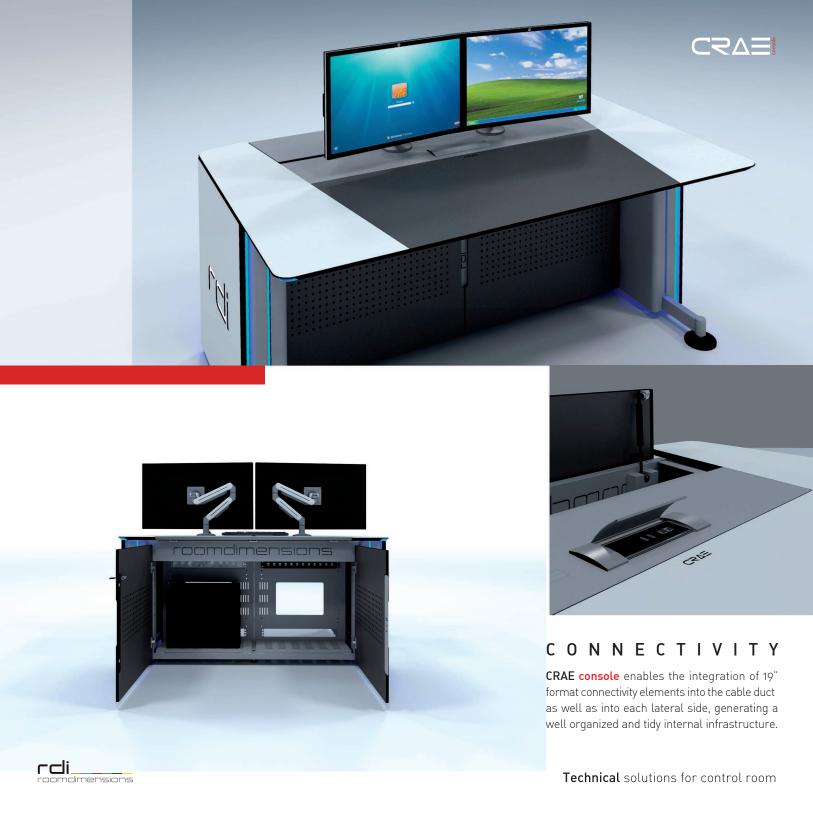

#### CAPACITY

**CRAE console** is a new range of control console characterized by its capacity to perfectly organize and manage all the cabling infraestructure and the technological equipment in its interior.

#### ACCESS

It ensures seamless access to the interior of the system via a hinged rear cover, which, at opening, leaves visible the large central cable duct which houses and organizes the entire cabling infrastructure as well as all other necessary electronic equipment.

The system is developed considering the technological needs of the environment, so that the same control console serves in case you have to integrate PC's in its interior, or use KVM extensors. Any **CRAE console** can thus simply integrate equipment compartments or maintain an entirely open structure, locating all the required technology inside the cable duct.