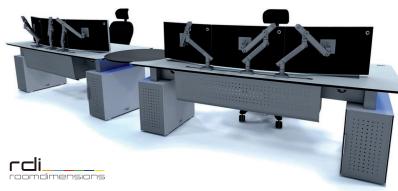

#### OUR CONSOLES RANGE:

ompas

 $\Box$  $\Box$  $\equiv$ 

V-CONCEPT

#### TECHNOLOGY

The main body of the product consists of a Functional Arc that allows the creation of all the settings and hosts all the structural elements of the configuration. The interior of the Arc is prepared to distribute the structured wiring and to locate the necessary sockets of power, voice and data.

#### 24x7 ARCHITECTURE

The KOMPAS console range stands out as a new concept in the management and organization of high added value operations environments. It is a premium product of great formal simplicity, which allows creating endless types of configurations and providing a broad range of finishes.

#### WE CARE FOR DETAILS

KOMPAS console is a system that allows a perfect organization and management of all the electronic and audiovisual equipment, ensuring a perfectly clean and tidy workspace.

#### FLEXIBILITY

The entire product range allows the creation of multiple configurations by changing the minimum of structural parts, permitting a high adaptation to the needs of the users and of the environments.