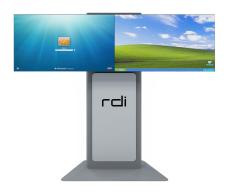

### AV TOTEM

El AV Totem es una solución audiovisual para salas de control, salas de crisis o cualquier otro entorno de operaciones. Su versatilidad hace de este totem un producto fácilmente integrable en cualquier espacio y cómodamente movible. Ideal para espacios reducidos como sustitución del clasico videowall o bien como refuerzo de visualización de datos en espacios grandes.

Se presenta en configuraciones de 2x1, 1x2, y 2x2. La versión de 1x1 tiene la opción de añadir 4 ruedas a la estructura para facilitar aun más su movilidad.

#### ADAPTABILIDAD

Existe un **AV Totem** adecuado a cada espacio. Gracias a los soportes VESA se puede adaptar cualquier tamaño de monitor. La estructura está perforada interiormente para conducir el cableado.