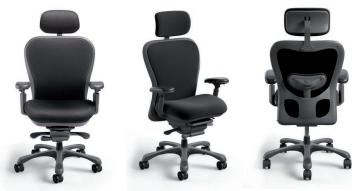

CXO 6200D chair

#### ERGONOMIC CHAIR FOR 24x7 ENVIRONMENTS

The CXO Extreme ergonomic solution is specifically designed for the management and organization of 24x7 operating environments, enabling the regulation of all its components in contact with the human body, and integrating padding solutions which ensure a high degree of user comfort and long life cycle to the product.

mesh backing

armsrests

headrest

base

 $\mathsf{Enersorb}^{\mathsf{TM}}\ \mathsf{foam}$ 

waterfall design

lumbar support

four-way strech fabric