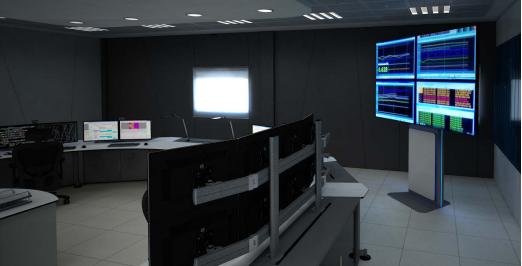

### AV TOTEM

El AV Totem es una solución audiovisual para salas de control, salas de crisis o cualquier otro entorno de operaciones. Su versatilidad hace de este totem un producto fácilmente integrable en cualquier espacio y cómodamente movible. Ideal para espacios reducidos como sustitución del clasico videowall o bien como refuerzo de visualización de datos en espacios grandes.

#### ORGANIZATION

El AV Totem permite alojar en su interior equipos informáticos y otros componentes electrónicos accediendo de forma fácil desde la cara posterior. De esta manera, todo el equipo queda perfectamente organizado dentro de la estructura.