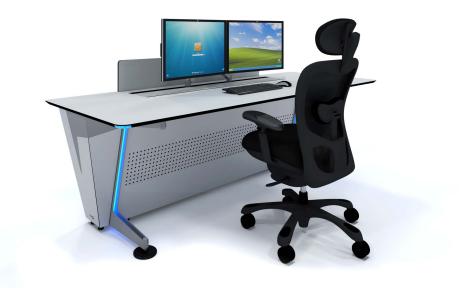

#### DESIGN

The **design** of the **V-CONCEPT console** is based on a simple, dinamic, light and minimalistic theme. The feet of the table are fully collected within the console, bieng integrated within the whole set. Allows easy modularity, creating multiple consoles, and is able to integrate an archive module annexed to the same structure of the console.

#### ERGONOMICS

V-CONCEPT console guarantees a perfect organization of the working area, taking into account all the elements that a place of work of these features requires.

It allows the monitor placing all along the workpost and offers an easy and comfortable way to modify, add or remove monitors.