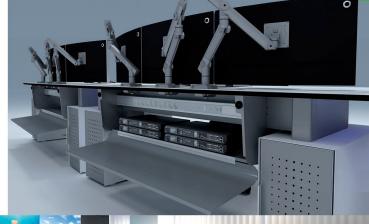

#### TECHNOLOGY

The main body of the product consists of a Functional Arc that allows the creation of all the settings and hosts all the structural elements of the configuration. The interior of the Arc is prepared to distribute the structured wiring and to locate the necessary sockets of power, voice and data.

#### 24x7 ARCHITECTURE

The KOMPAS console range stands out as a new concept in the management and organization of high added value operations environments. It is a premium product of great formal simplicity, which allows creating endless types of configurations and providing a broad range of finishes.

#### WE CARE FOR DETAILS

KOMPAS console is a system that allows a perfect organization and management of all the electronic and audiovisual equipment, ensuring a perfectly clean and tidy workspace.

#### FLEXIBILITY

The entire product range allows the creation of multiple configurations by changing the minimum of structural parts, permitting a high adaptation to the needs of the users and of the environments.