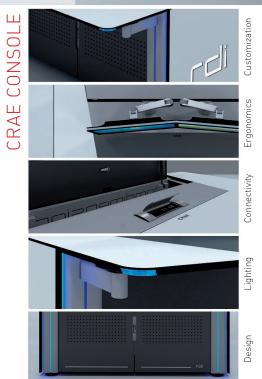

#### CAPACITY

**CRAE console** is a new range of control console characterized by its capacity to perfectly organize and manage all the cabling infraestructure and the technological equipment in its interior.

#### ACCESS

It ensures seamless access to the interior of the system via a hinged rear cover, which, at opening, leaves visible the large central cable duct which houses and organizes the entire cabling infrastructure as well as all other necessary electronic equipment.

The system is developed considering the technological needs of the environment, so that the same control console serves in case you have to integrate PC's in its interior, or use KVM extensors. Any **CRAE console** can thus simply integrate equipment compartments or maintain an entirely open structure, locating all the required technology inside the cable duct.