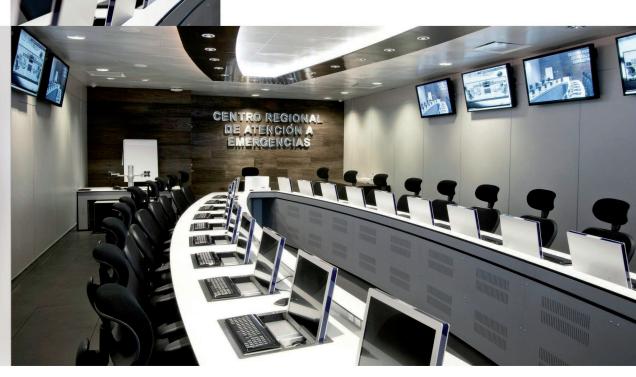

#### CAPACITY

**CRAE console** is a new range of control console characterized by its capacity to perfectly organize and manage all the cabling infraestructure and the technological equipment in its interior.

#### ACCESS

It ensures seamless access to the interior of the system via a hinged rear cover, which, at opening, leaves visible the large central cable duct which houses and organizes the entire cabling infrastructure as well as all other necessary electronic equipment.

The system is developed considering the technological needs of the environment, so that the same control console serves in case you have to integrate PC's in its interior, or use KVM extensors. Any **CRAE console** can thus simply integrate equipment compartments or maintain an entirely open structure, locating all the required technology inside the cable duct.