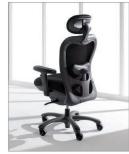

mesh backing

armsrests

headrest

base

 $\mathsf{Enersorb}^{\mathsf{TM}}\ \mathsf{foam}$ 

waterfall design

lumbar support

four-way strech fabric