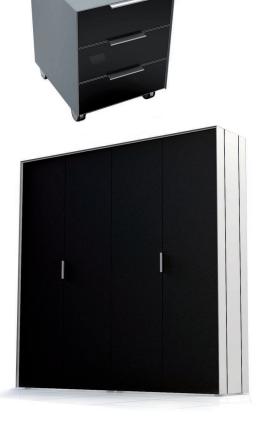

#### AUXILIARY FURNITURE

Each control console disposes of a corresponding range of compartments specially customized for each work set, which enable completing the facilities with solutions designed in the image and likeness of the organizational systems.

Cabinet modules Archive and printing modules Drawers

**Technical** solutions for control room

CONTROL ROOMS

COMMAND CENTERS

EMERGENCY CENTERS

NOC ENVIRONMENTS

SOC ENVIRONMENT

CRISIS AREAS