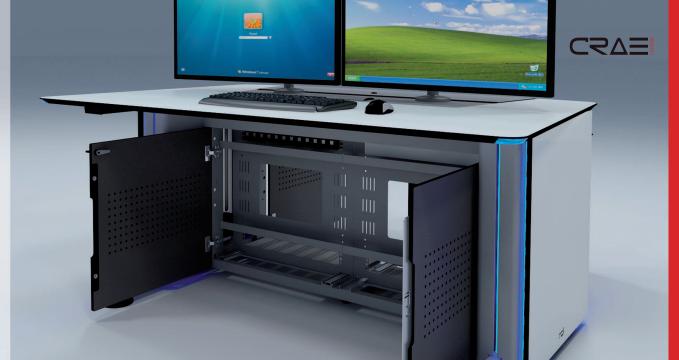

#### CAPACITY

**CRAE console** is a new range of control console characterized by its capacity to perfectly organize and manage all the cabling infraestructure and the technological equipment in its interior.

#### ACCESS

It ensures seamless access to the interior of the system via a hinged rear cover, which, at opening, leaves visible the large central cable duct which houses and organizes the entire cabling infrastructure as well as all other necessary electronic equipment.

The system is developed considering the technological needs of the environment, so that the same control console serves in case you have to integrate PC's in its interior, or use KVM extensors. Any **CRAE console** can thus simply integrate equipment compartments or maintain an entirely open structure, locating all the required technology inside the cable duct.